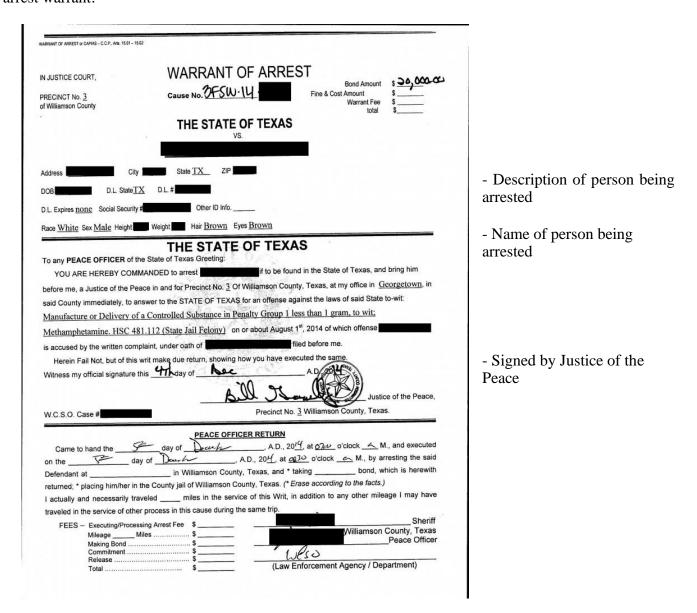

An arrest warrant will allow police to enter the home of the person listed on the warrant if they believe

the person is inside.

A valid arrest warrant must state the name of the person to be arrested, describe the person to be arrested, and be signed by a judge, justice of the peace, or magistrate. Here is an example of a valid arrest warrant:

Even if officers have an arrest search warrant, you have the right to remain silent. If you choose to speak to the officers, step outside and close the door.