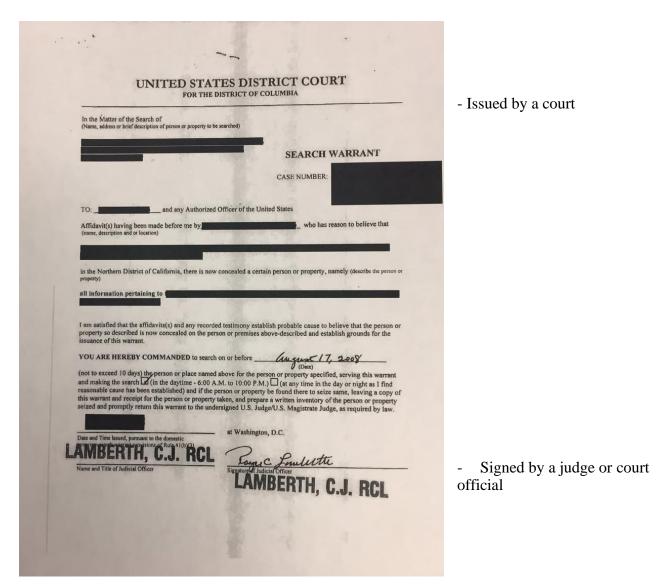

A **search warrant** allows police to enter the address listed on the warrant, but the officer is only allowed to search the areas listed on the warrant. They are also only allowed to search for the items listed.

A valid search warrant must be issued by a court and signed by a judge. Here is an example of a valid search warrant:

Even if officers have a valid search warrant, you have the right to remain silent. If you choose to speak to the officers, step outside and close the door.